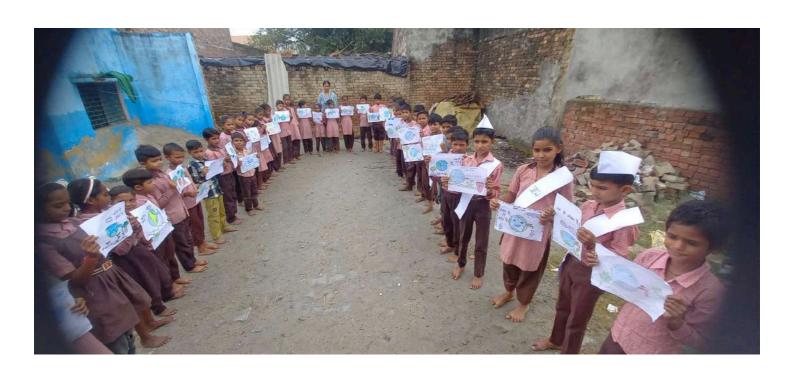

## राज्य पेयजल एवं स्वच्छता मिशन (नमामि गंगे तथा ग्रामीण जलापृति विभाग, उत्तर प्रदेश शासन)

जनपद की समस्त ग्राम पंचायतों के प्राथमिक/उच्चतर माध्यमिक/निजी दिद्यालयों में स्वच्छता क्लब का गठन एंव ड्राईंग प्रतियोगिता कार्यक्रम का आयोजन।

Technologies Private Ltd. - Noida के द्वारा दिनाक . 9.23 - को जल जीवन मिशन 'हर घर जल' योजनान्तर्गत ज्ञाम पंचायत-( ) के प्राथमिक / उच्चतर गाध्यमिक / निजी विद्यालय-( रिक्सि 50 के 10 स्वच्छता क्लब का गठन एवं झाईंग प्रतियोगिता कार्यक्रम का आयोजन मिशन द्वारा निगंत कार्यक्रम माँड्यूल कार्योदेश-रोस्टर / काय्क्र म मेंस्टरल के अनुसार सफलतापूर्वक सम्पन्न कराया गया। कार्यक्रम में विद्यालय के छात्र-छात्राज्ञ विद्यालय के छात्र-छात्राज्ञ ने सहभागेता कर कार्यक्रम को सफल बनाने में योगदान दिया। इस प्रतियोगिता कार्यक्रम के माध्यम से पेयजल एवं स्वच्छता, जल जीवन भिशन-हर घर जल' योजना के अन्तरत फक्शनल हात्सहोत्छ टैप कनैक्शन-माट (ब्रियाशील धारेल, नल कनेक्शन) का अपनाने तथा व्यवहार परिवर्तन हेतु छात्र-छात्राज्ञी शिक्षकाओं / प्रधानाचार्य तथा अन्य उपस्थित लोगों को प्रेरित किया गया।

उक्त कार्यक्रम को मुख्य रूप से सूचीबद्ध एजेन्सी के एत्स्पर्ट/रिसोर्स पर्सन/को-आर्डिनेटर/अन्य व्यवस्थाओं द्वारा प्राथितिक/उच्चतर माध्यिमिक/निजी विद्यालय में मिशन कार्यालय के निर्धारित कैलेण्डर/मॉड्यल् के सापेक्ष ड्राईग आर्ट प्रतियोगिता संकलतापर्वृक सम्पन्न कराई गई, इसके उपरान्त प्रतियोगिता में श्रेष्ठ छात्र/छात्रओं को प्रोत्साहन हेतु उपहार-(पेन/पेन्सिल) भी सूचीबद्ध एजेन्सी द्वारा मेंट स्वरूप दिया गया। कार्यक्रम के दौरान एजेन्सी द्वारा प्रचार-प्रसार हेतु आवश्यक आई ई सी मटेरियल-बुकलेट पम्पलेट पोस्टर एवं स्टीकर इत्यादि विवरित कर कार्यक्रम पूर्ण कराया गया।

उपरोक्त आई.ई सी मतिविधि के प्रचार प्रसार हेत विद्यालय में प्रतियाँगिता के माध्यन से जन-जागरुकता कार्यक्रम सम्पादित कराया गया जो विद्यालय के छात्र-छात्राओं/अध्यानक/अध्यापिकाओं एंच जन तमुदाय के लिए अत्यन्त उपयोगी व लामप्रद रहा।