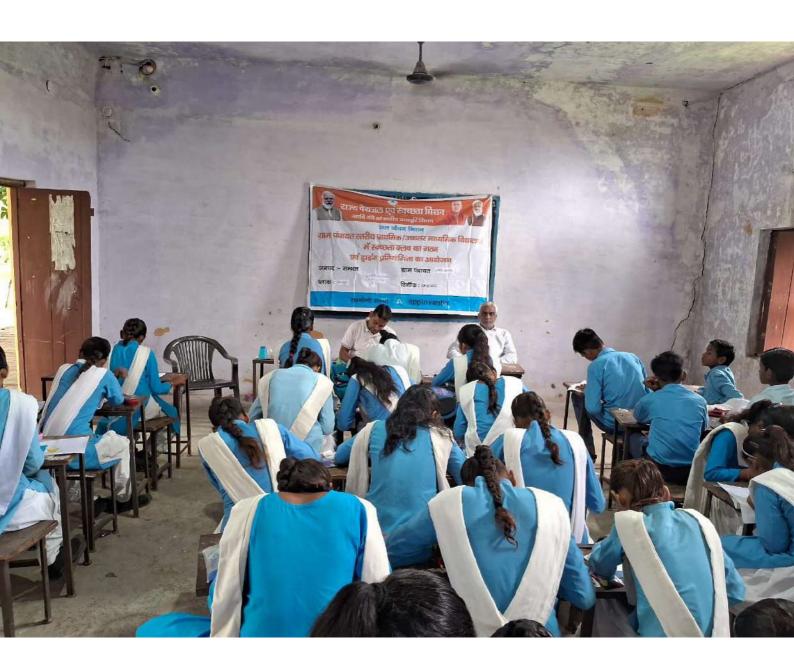

Technologies Private Ltd. - Noida के द्वारा दिनाक . 9.23 - को जल जीवन मिशन 'हर घर जल' योजनान्तर्गत ज्ञाम पंचायत-( ) के प्राथमिक / उच्चतर गाध्यमिक / निजी विद्यालय-( रिक्सि 50 के 10 स्वच्छता क्लब का गठन एवं झाईंग प्रतियोगिता कार्यक्रम का आयोजन मिशन द्वारा निगंत कार्यक्रम माँड्यूल कार्योदेश-रोस्टर / काय्क्र म मेंस्टरल के अनुसार सफलतापूर्वक सम्पन्न कराया गया। कार्यक्रम में विद्यालय के छात्र-छात्राज्ञ विद्यालय के छात्र-छात्राज्ञ ने सहभागेता कर कार्यक्रम को सफल बनाने में योगदान दिया। इस प्रतियोगिता कार्यक्रम के माध्यम से पेयजल एवं स्वच्छता, जल जीवन भिशन-हर घर जल' योजना के अन्तरत फक्शनल हात्सहोत्छ टैप कनैक्शन-माट (ब्रियाशील धारेल, नल कनेक्शन) का अपनाने तथा व्यवहार परिवर्तन हेतु छात्र-छात्राज्ञी शिक्षकाओं / प्रधानाचार्य तथा अन्य उपस्थित लोगों को प्रेरित किया गया।

उक्त कार्यक्रम को मुख्य रूप से सूचीबद्ध एजेन्सी के एत्स्पर्ट/रिसोर्स पर्सन/को-आर्डिनेटर/अन्य व्यवस्थाओं द्वारा प्राथितिक/उच्चतर माध्यिमिक/निजी विद्यालय में मिशन कार्यालय के निर्धारित कैलेण्डर/मॉड्यल् के सापेक्ष ड्राईग आर्ट प्रतियोगिता संकलतापर्वृक सम्पन्न कराई गई, इसके उपरान्त प्रतियोगिता में श्रेष्ठ छात्र/छात्रओं को प्रोत्साहन हेतु उपहार-(पेन/पेन्सिल) भी सूचीबद्ध एजेन्सी द्वारा मेंट स्वरूप दिया गया। कार्यक्रम के दौरान एजेन्सी द्वारा प्रचार-प्रसार हेतु आवश्यक आई ई सी मटेरियल-बुकलेट पम्पलेट पोस्टर एवं स्टीकर इत्यादि विवरित कर कार्यक्रम पूर्ण कराया गया।

सूचीबद एजेन्सी द्वारा प्रतियागिता कार्यक्रम का आयोजन निर्धारित कार्यादेश / कैलेण्डर-रोस्टर / कार्यक्रम मॉड्सूल के अनुसार किया गया तथा कार्यक्रम के दौरान स्वच्छता क्लब का गठन एवं ड्राईंग प्रतियोगिता कार्यक्रम कर स्वच्छता क्लब का गठन एवं ड्राईंग प्रतियोगिता कार्यक्रम का आयोजन सूचीबद्ध एजेन्सी द्वारा सकुशल सम्पादन कर कार्यक्रम मेरे देख-रेख ईं सफलतापूर्वक सम्पान कराया गया। कार्यक्रम पेरजल एवं स्वव्छता से सम्बन्धित हैंने के साथ ही जन-समुदाय एवं बाल उपयोगी एवं लामप्रद रहा।

उपरोक्त आई.ई सी मतिविधि के प्रचार प्रसार हेत विद्यालय में प्रतियाँगिता के माध्यन से जन-जागरुकता कार्यक्रम सम्पादित कराया गया जो विद्यालय के छात्र-छात्राओं/अध्यानक/अध्यापिकाओं एंच जन तमुदाय के लिए अत्यन्त उपयोगी व लामप्रद रहा।