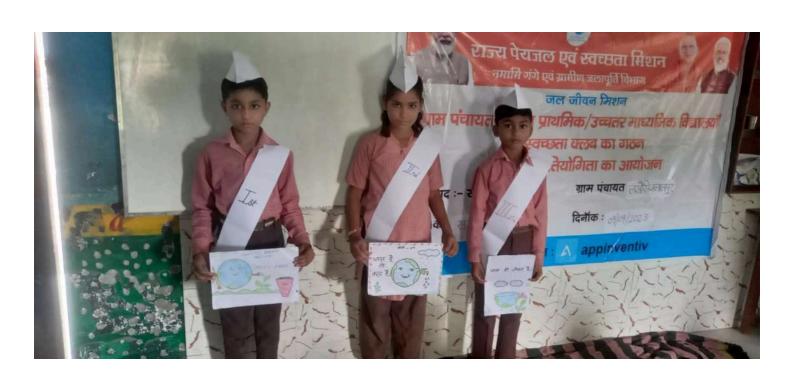

उक्त कार्यक्रम को मुख्य रूप से सूचीबद्ध एजेन्सी के एक्सम्ट्रं/रिसोर्स पर्सन/को-आर्डिनेटर/अन्य व्यवस्थाओं द्वारा प्राथमिक / उच्चतर माध्यमिक / निजी विद्यालय में मिशन कार्यालय के निर्धारित कैलेण्डर / मॉड्यलू के सापेक्ष ड्राईंग आर्ट प्रतियोगिता सफलतापर्वृक सम्पन्न कराई गई, इसके उपरान्त प्रतियोगिता में श्रेष्ठ छात्र/छात्राओं को प्रोत्साहन हेतु उपहार-(पेन/पेन्सिल) भी सूचीबद्ध एजेन्सी द्वारा भेंट स्वरुप दिया गया। कार्यक्रम के दौरान एजेन्सी द्वारा प्रचार-प्रसार हेतु आवश्यक आई ई.सी. मटेरियल-बुकलेट, पम्पलेट, पारेटर एवं स्टीकर इत्यादि वितरित कर कार्यक्रम पूर्ण कराया गया।

उक्त कार्यक्रम को मुख्य रूप से सूचीबद्ध एजेन्सी के एत्स्पर्ट/रिसोर्स पर्सन/को-आर्डिनेटर/अन्य व्यवस्थाओं द्वारा प्राथितिक/उच्चतर माध्यिमिक/निजी विद्यालय में मिशन कार्यालय के निर्धारित कैलेण्डर/मॉड्यल् के सापेक्ष ड्राईग आर्ट प्रतियोगिता संकलतापर्वृक सम्पन्न कराई गई, इसके उपरान्त प्रतियोगिता में श्रेष्ठ छात्र/छात्रओं को प्रोत्साहन हेतु उपहार-(पेन/पेन्सिल) भी सूचीबद्ध एजेन्सी द्वारा मेंट स्वरूप दिया गया। कार्यक्रम के दौरान एजेन्सी द्वारा प्रचार-प्रसार हेतु आवश्यक आई ई सी मटेरियल-बुकलेट पम्पलेट पोस्टर एवं स्टीकर इत्यादि विवरित कर कार्यक्रम पूर्ण कराया गया।