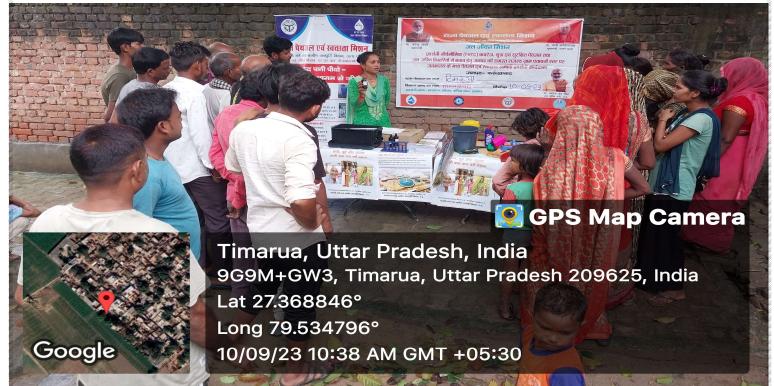

Google

| <b>REPORTING OF</b> | (प्रदर्शनी) |
|---------------------|-------------|
|---------------------|-------------|

T

| VEL VEL VEL VE | DISTRICT           | FARRUKHABAD |
|----------------|--------------------|-------------|
| NARY ARY       | BLOCK              | MOHMMDABAD  |
| AVANAVAS       | GRAM PANCHYAT NAME | TIMRUA      |
| NARY ARY       | DATE               | 10/09/2023  |
| NEW YORK       | REVENUE VILLAGE    |             |

Timarua, Uttar Pradesh, India 9G9M+GW3, Timarua, Uttar Pradesh 209625, India Lat 27.368846° Long 79.534796° 10/09/23 10:38 AM GMT +05:30

ख खच्छता

STA STA

Google

9G9M+GW3, Timarua, Uttar Pradesh 209625, India Lat 27.36887° Long 79.534846° 10/09/23 10:38 AM GMT +05:30