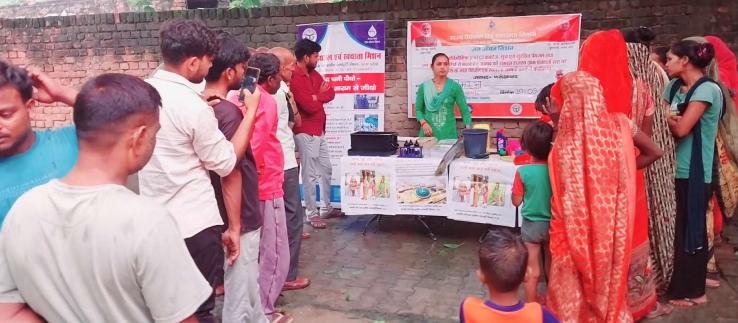

Google

| <b>REPORTING OF</b> | (प्रदर्शनी) |
|---------------------|-------------|
|---------------------|-------------|

T

| VEL VEL VEL VE | DISTRICT           | FARRUKHABAD |
|----------------|--------------------|-------------|
| NARY ARY       | BLOCK              | MOHMMDABAD  |
| AVANAVAS       | GRAM PANCHYAT NAME | TIMRUA      |
| NARY ARY       | DATE               | 10/09/2023  |
| NEW YORK       | REVENUE VILLAGE    |             |