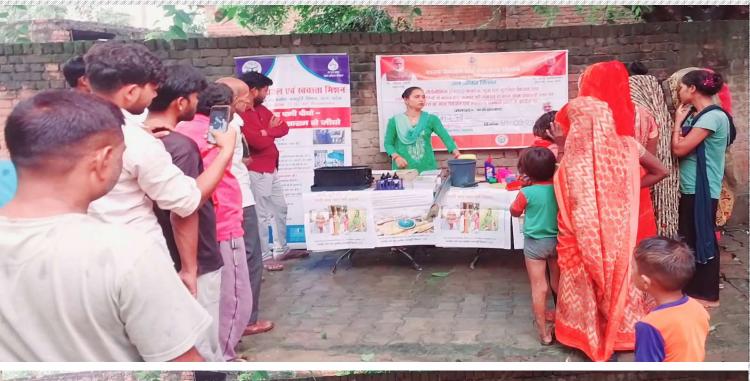

Google

| <b>REPORTING OF</b> | (प्रदर्शनी) |
|---------------------|-------------|
|---------------------|-------------|

T

| VEL VEL VEL VE | DISTRICT           | FARRUKHABAD |
|----------------|--------------------|-------------|
| NARY ARY       | BLOCK              | MOHMMDABAD  |
| AVANAVAS       | GRAM PANCHYAT NAME | TIMRUA      |
| NARY ARY       | DATE               | 10/09/2023  |
| NEW YORK       | REVENUE VILLAGE    |             |