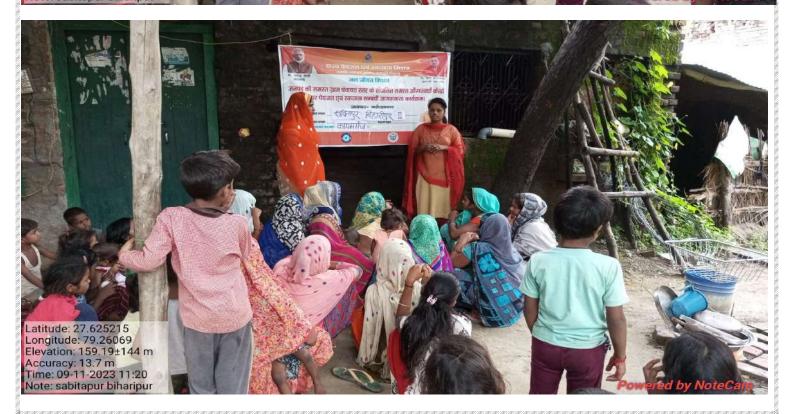

| DISTRICT                                                                                                                                         | FARRUKHABAD         |
|--------------------------------------------------------------------------------------------------------------------------------------------------|---------------------|
| BLOCK                                                                                                                                            | KAIMGANJ            |
| GRAM PANCHYAT NAME                                                                                                                               | SAVITAPUR BIHARIPUR |
| DATE                                                                                                                                             | 12/9/2023           |
| Latitude: 27.625215<br>Longitude: 79.26069<br>Elevation: 159.192144 m<br>Accuracy: 13.7 m<br>Time: 09:11-2023 11:20<br>Note: sabitapur biharipur |                     |