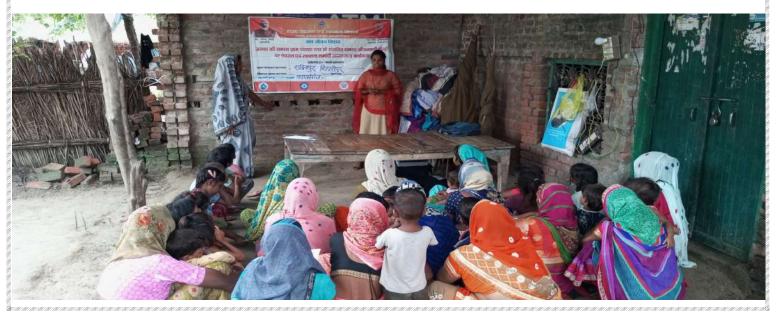

|   | DISTRICT                  | FARRUKHABAD         |
|---|---------------------------|---------------------|
|   | BLOCK                     | KAIMGANJ            |
|   | <b>GRAM PANCHYAT NAME</b> | SAVITAPUR BIHARIPUR |
|   | DATE                      | 11/9/2023           |
| 2 |                           |                     |