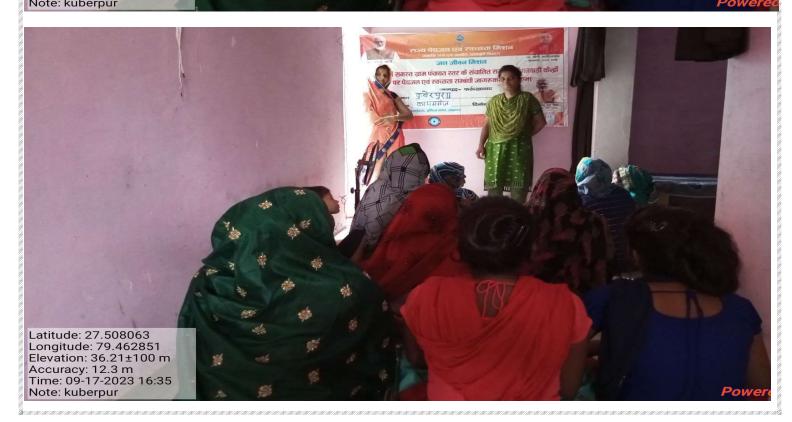

| DISTRICT                                                                                                                               | FARRUKHABAD |
|----------------------------------------------------------------------------------------------------------------------------------------|-------------|
| BLOCK                                                                                                                                  | KAIMGANJ    |
| GRAM PANCHYAT NAME                                                                                                                     | KUBERPUR    |
| DATE                                                                                                                                   | 17/9/2023   |
| Latitude: 27.507885<br>Longitude: 79.463405<br>Elevation: 29.81±100 m<br>Accuracy: 208.0 m<br>Time: 09-17-2023 16:35<br>Note: kuberpur |             |