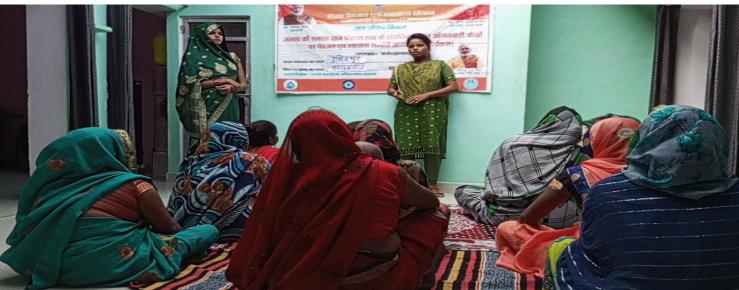

| DISTRICT                                                                                                                               | FARRUKHABAD |
|----------------------------------------------------------------------------------------------------------------------------------------|-------------|
| BLOCK                                                                                                                                  | KAIMGANJ    |
| GRAM PANCHYAT NAME                                                                                                                     | KUBERPUR    |
| DATE                                                                                                                                   | 17/9/2023   |
| Latitude: 27.507885<br>Longitude: 79.463405<br>Elevation: 29.81±100 m<br>Accuracy: 208.0 m<br>Time: 09-17-2023 16:35<br>Note: kuberpur |             |