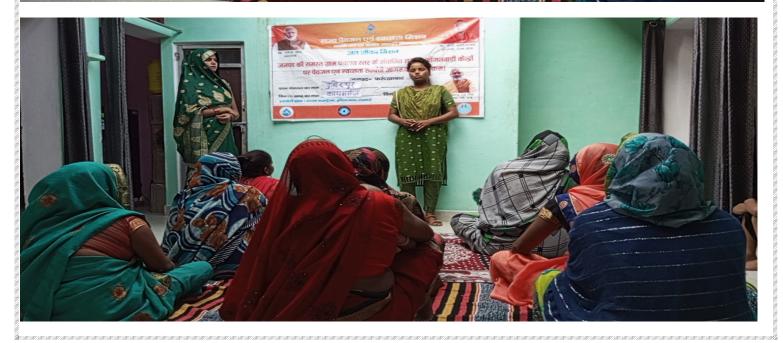

| DISTRICT                                                                                                                               | FARRUKHABAD |
|----------------------------------------------------------------------------------------------------------------------------------------|-------------|
| BLOCK                                                                                                                                  | KAIMGANJ    |
| GRAM PANCHYAT NAME                                                                                                                     | KUBERPUR    |
| DATE                                                                                                                                   | 17/9/2023   |
| Latitude: 27.507885<br>Longitude: 79.463405<br>Elevation: 29.81±100 m<br>Accuracy: 208.0 m<br>Time: 09-17-2023 16:35<br>Note: kuberpur |             |