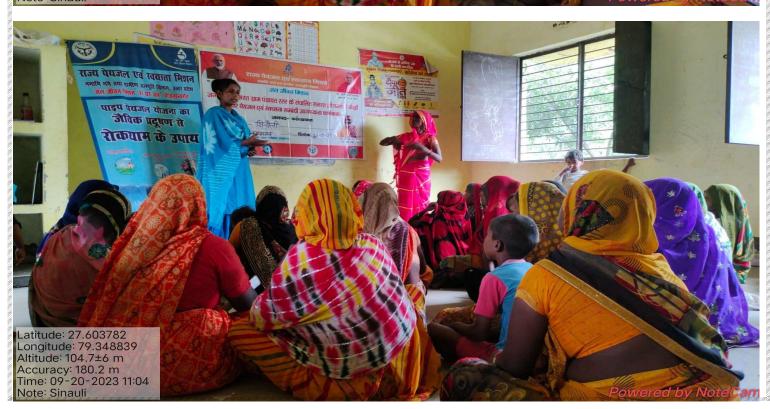

Latitude: 27.603782 Longitude: 79.348839 Elevation: 166.16±6 m Accuracy: 23.2 m Time: 09-20-2023 11:04 Note: Sinauli

रोक्याम के उपा

| DISTRICT           | FARRUKHABAD                  |
|--------------------|------------------------------|
| BLOCK              | KAIMGANJ                     |
| GRAM PANCHYAT NAME | SINAULI (MAJRA – CHAUKHDIYA) |
| DATE               | 20/9/2023                    |
|                    |                              |