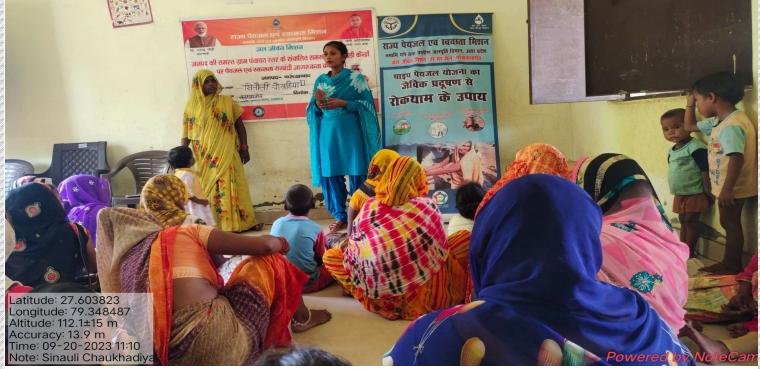

Latitude: 27.603782 Longitude: 79.348839 Elevation: 166.16±6 m Accuracy: 23.2 m Time: 09-20-2023 11:04 Note: Sinauli

रोक्याम के उपा

| DISTRICT           | FARRUKHABAD                  |
|--------------------|------------------------------|
| BLOCK              | KAIMGANJ                     |
| GRAM PANCHYAT NAME | SINAULI (MAJRA – CHAUKHDIYA) |
| DATE               | 20/9/2023                    |
|                    |                              |