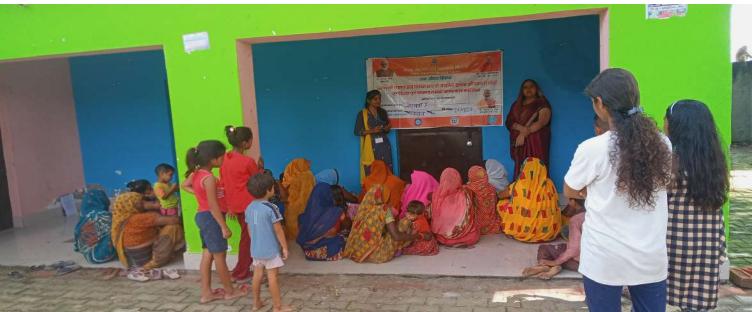

## REPORTING OF (आंगनबाड़ी - 1)

| 8 |                    |             |   |
|---|--------------------|-------------|---|
|   | DISTRICT           | FARRUKHABAD |   |
|   | BLOCK              | KAIMGANJ    |   |
|   | GRAM PANCHYAT NAME | TYOR KHAS   |   |
|   | DATE               | 24/9/2023   | Ď |