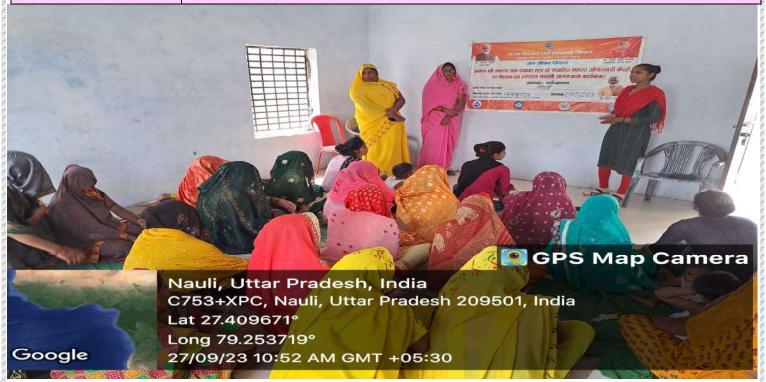

## REPORTING OF (आंगनबाड़ी - 1)

| DISTRICT           | FARRUKHABAD |
|--------------------|-------------|
| BLOCK              | NABABGANJ   |
| GRAM PANCHYAT NAME | NAULI       |
| DATE               | 27/9/2023   |