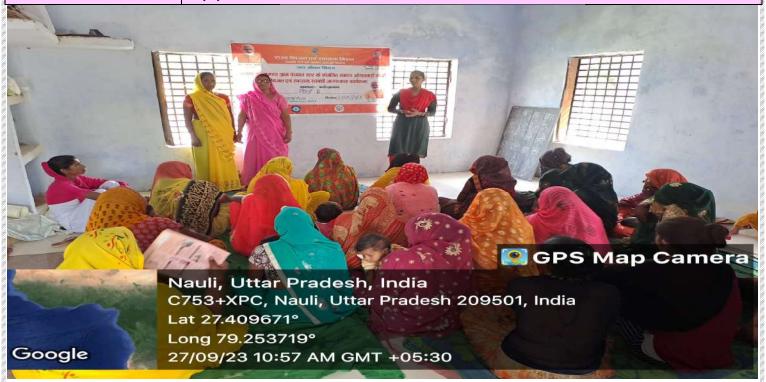

## REPORTING OF (आंगनबाड़ी - 1)

| DISTRICT           | FARRUKHABAD |
|--------------------|-------------|
| BLOCK              | NABABGANJ   |
| GRAM PANCHYAT NAME | NAULI       |
| DATE               | 27/9/2023   |