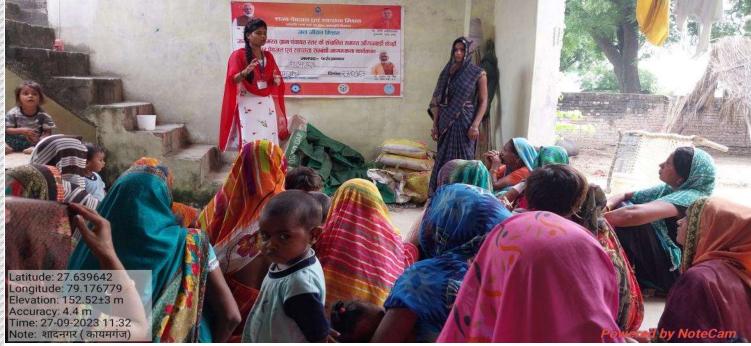

| DISTRICT           | FARRUKHABAD |
|--------------------|-------------|
| BLOCK              | KAIMGANJ    |
| GRAM PANCHYAT NAME | SHADNAGAR   |
| DATE               | 25/9/2023   |
|                    |             |