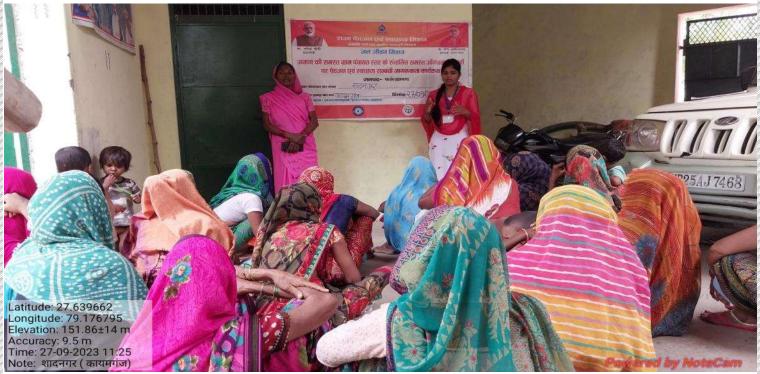

| DISTRICT                                                                                                                                  | FARRUKHABAD |
|-------------------------------------------------------------------------------------------------------------------------------------------|-------------|
| BLOCK                                                                                                                                     | KAIMGANJ    |
| GRAM PANCHYAT NAME                                                                                                                        | SHADNAGAR   |
| DATE                                                                                                                                      | 25/9/2023   |
| Attude: 27.639661<br>Longitude: 79.176795<br>Everation: 152.1346 m<br>Acuracy: 6.4 m<br>Time: 27-09-2023 11:25<br>Note: शादनगर ( कायमगंज) |             |