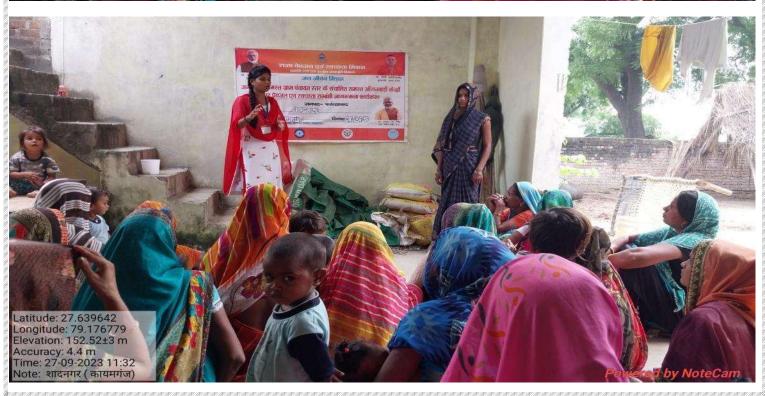

| DISTRICT           | FARRUKHABAD |
|--------------------|-------------|
| BLOCK              | KAIMGANJ    |
| GRAM PANCHYAT NAME | SHADNAGAR   |
| DATE               | 25/9/2023   |
|                    |             |