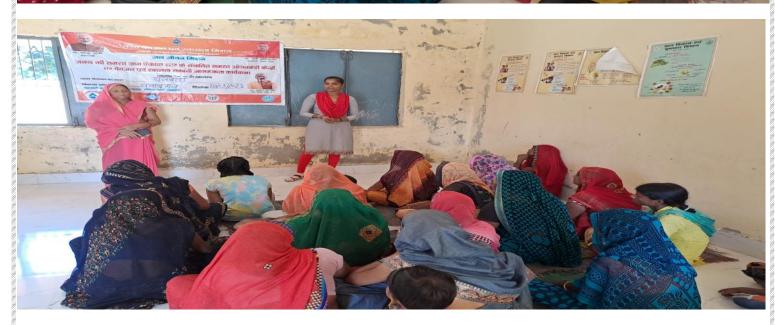

## GPS Map Camera

SPS Map Camera

bogle Khalwa C8V9+ Lat 27.4 Long 79 28/09/2

ogle

Khalwara, Uttar Pradesh, India C8V9+WWW, Khalwara, Uttar Pradesh 209501, India Lat 27.446262° Long 79.32051° 28/09/23 12:22 PM GMT +05:30