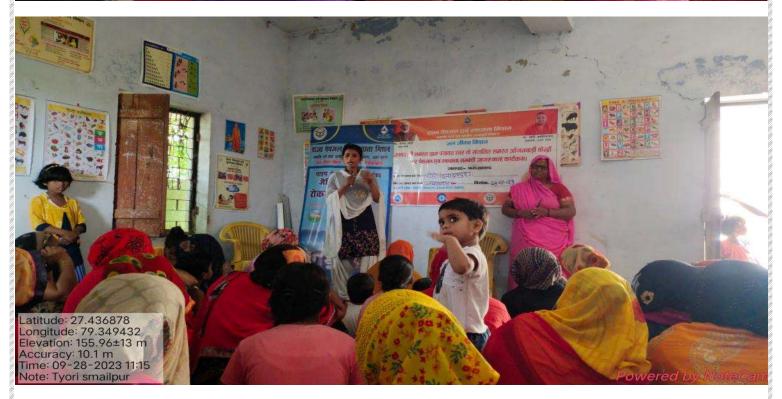

| DISTRICT                                                                                  | FARRUKHABAD     |
|-------------------------------------------------------------------------------------------|-----------------|
| BLOCK                                                                                     | NAWABGANJ       |
| GRAM PANCHYAT NAME                                                                        | TIYORI SMILEPUR |
| DATE                                                                                      | 28/9/2023       |
| Latitude: 27.436878<br>Longitude: 79.349432<br>Elevation: 155.96±13 m<br>Accuracy: 10 1 m |                 |