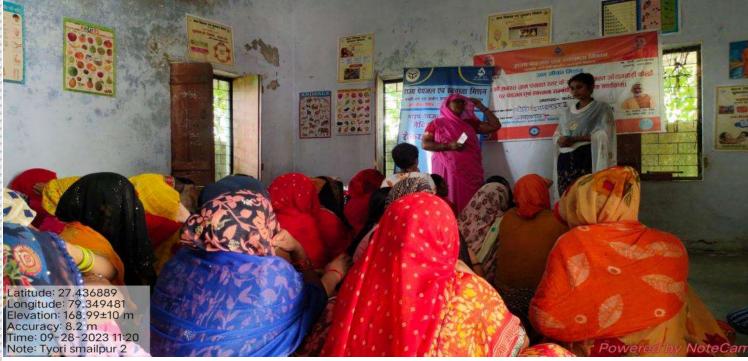

Longitude: 79.349432 Elevation: 155.96±13 m Accuracy: 10.1 m Time: 09-28-2023 11:15 Note: Tyori smailpur

| DISTRICT                                                                                                                                   | FARRUKHABAD     |
|--------------------------------------------------------------------------------------------------------------------------------------------|-----------------|
| BLOCK                                                                                                                                      | NAWABGANJ       |
| GRAM PANCHYAT NAME                                                                                                                         | TIYORI SMILEPUR |
| DATE                                                                                                                                       | 28/9/2023       |
| Latitude: 27.436897<br>Longitude: 79.349474<br>Altitude: 103.78±9 m<br>Accuracy: 7.5 m<br>Time: 09-28-2023 11:20<br>Note: Tyori smailpur 2 |                 |
|                                                                                                                                            |                 |