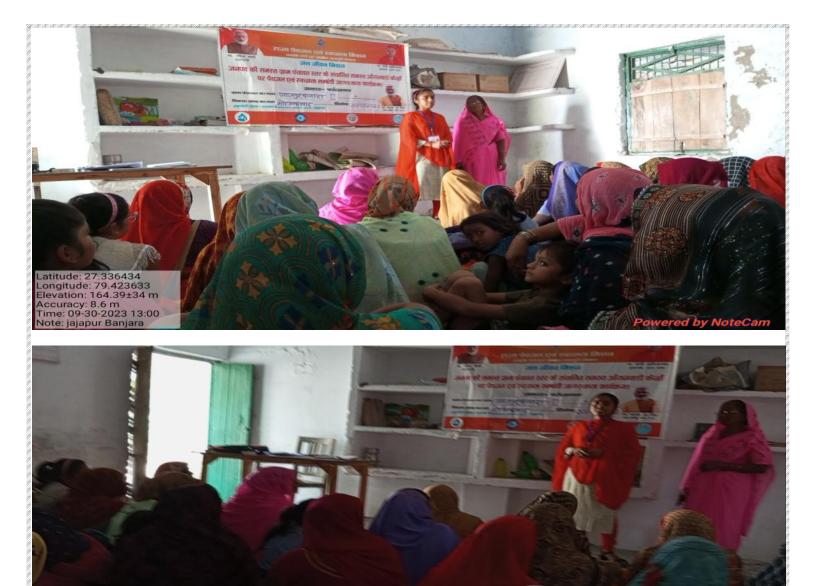

|                                                                                                                                              | -              |
|----------------------------------------------------------------------------------------------------------------------------------------------|----------------|
| DISTRICT                                                                                                                                     | FARRUKHABAD    |
| BLOCK                                                                                                                                        | MOHMMADABAD    |
| GRAM PANCHYAT NAME                                                                                                                           | JAJPUR BANJARA |
| DATE                                                                                                                                         | 30/9/2023      |
| Latitude: 27.336382<br>Longitude: 79.423571<br>Elevation: 122.79±60 m<br>Accuracy: 13.5 m<br>Time: 09-30-2023 12:53<br>Note: jajapur Banjara |                |

| DISTRICT           | FARRUKHABAD    |
|--------------------|----------------|
| BLOCK              | MOHMMADABAD    |
| GRAM PANCHYAT NAME | JAJPUR BANJARA |
| DATE               | 30/9/2023      |