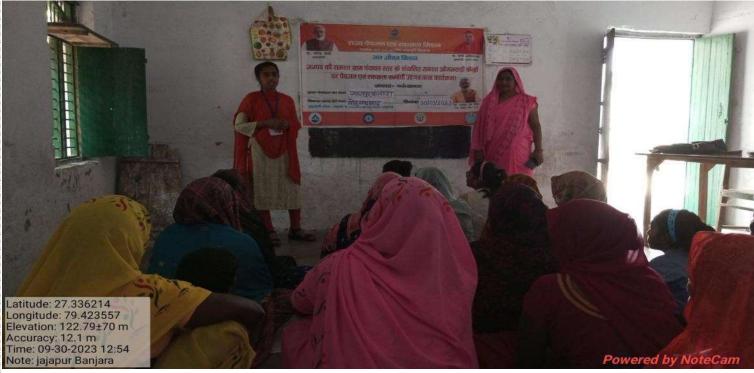

|                                                                                                                                              | -              |
|----------------------------------------------------------------------------------------------------------------------------------------------|----------------|
| DISTRICT                                                                                                                                     | FARRUKHABAD    |
| BLOCK                                                                                                                                        | MOHMMADABAD    |
| GRAM PANCHYAT NAME                                                                                                                           | JAJPUR BANJARA |
| DATE                                                                                                                                         | 30/9/2023      |
| Latitude: 27.336382<br>Longitude: 79.423571<br>Elevation: 122.79±60 m<br>Accuracy: 13.5 m<br>Time: 09-30-2023 12:53<br>Note: jajapur Banjara |                |

| DISTRICT           | FARRUKHABAD    |
|--------------------|----------------|
| BLOCK              | MOHMMADABAD    |
| GRAM PANCHYAT NAME | JAJPUR BANJARA |
| DATE               | 30/9/2023      |