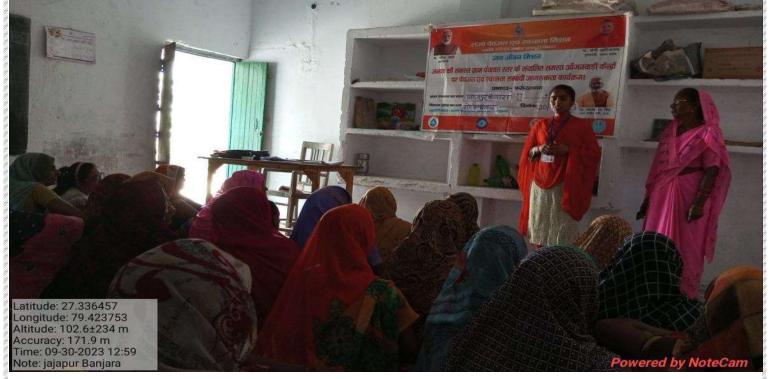

|                                                                                                                                              | -              |
|----------------------------------------------------------------------------------------------------------------------------------------------|----------------|
| DISTRICT                                                                                                                                     | FARRUKHABAD    |
| BLOCK                                                                                                                                        | MOHMMADABAD    |
| GRAM PANCHYAT NAME                                                                                                                           | JAJPUR BANJARA |
| DATE                                                                                                                                         | 30/9/2023      |
| Latitude: 27.336382<br>Longitude: 79.423571<br>Elevation: 122.79±60 m<br>Accuracy: 13.5 m<br>Time: 09-30-2023 12:53<br>Note: jajapur Banjara |                |

| DISTRICT           | FARRUKHABAD    |
|--------------------|----------------|
| BLOCK              | MOHMMADABAD    |
| GRAM PANCHYAT NAME | JAJPUR BANJARA |
| DATE               | 30/9/2023      |