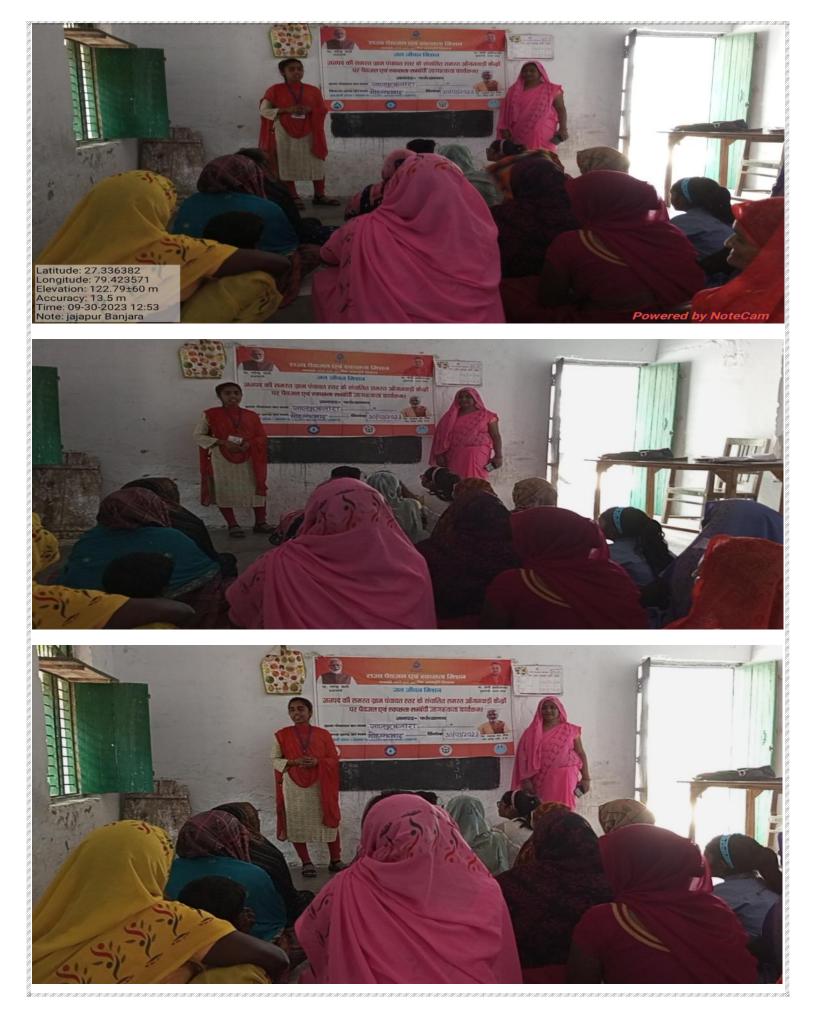

|                                                                                                                                              | -              |
|----------------------------------------------------------------------------------------------------------------------------------------------|----------------|
| DISTRICT                                                                                                                                     | FARRUKHABAD    |
| BLOCK                                                                                                                                        | MOHMMADABAD    |
| GRAM PANCHYAT NAME                                                                                                                           | JAJPUR BANJARA |
| DATE                                                                                                                                         | 30/9/2023      |
| Latitude: 27.336382<br>Longitude: 79.423571<br>Elevation: 122.79±60 m<br>Accuracy: 13.5 m<br>Time: 09-30-2023 12:53<br>Note: jajapur Banjara |                |

| DISTRICT           | FARRUKHABAD    |
|--------------------|----------------|
| BLOCK              | MOHMMADABAD    |
| GRAM PANCHYAT NAME | JAJPUR BANJARA |
| DATE               | 30/9/2023      |