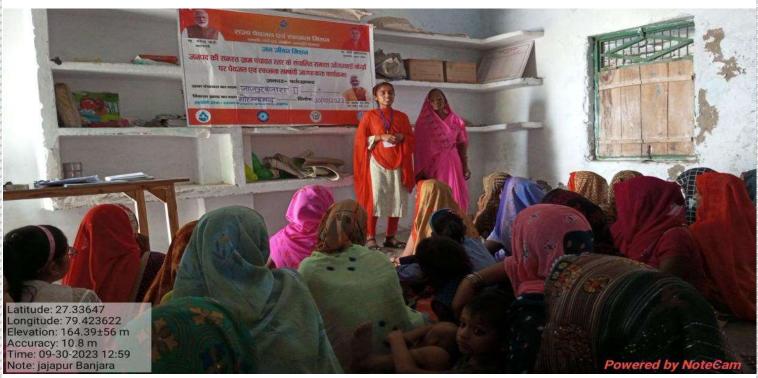

|                                                                                                                                              | -              |
|----------------------------------------------------------------------------------------------------------------------------------------------|----------------|
| DISTRICT                                                                                                                                     | FARRUKHABAD    |
| BLOCK                                                                                                                                        | MOHMMADABAD    |
| GRAM PANCHYAT NAME                                                                                                                           | JAJPUR BANJARA |
| DATE                                                                                                                                         | 30/9/2023      |
| Latitude: 27.336382<br>Longitude: 79.423571<br>Elevation: 122.79±60 m<br>Accuracy: 13.5 m<br>Time: 09-30-2023 12:53<br>Note: jajapur Banjara |                |

| DISTRICT           | FARRUKHABAD    |
|--------------------|----------------|
| BLOCK              | MOHMMADABAD    |
| GRAM PANCHYAT NAME | JAJPUR BANJARA |
| DATE               | 30/9/2023      |