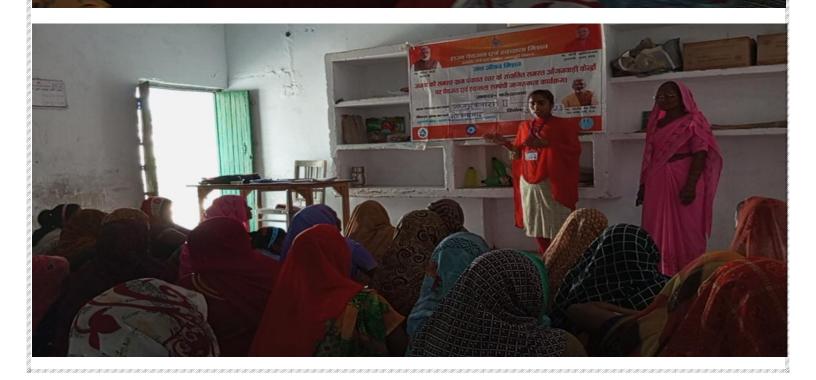

|                                                                                                                                              | -              |
|----------------------------------------------------------------------------------------------------------------------------------------------|----------------|
| DISTRICT                                                                                                                                     | FARRUKHABAD    |
| BLOCK                                                                                                                                        | MOHMMADABAD    |
| GRAM PANCHYAT NAME                                                                                                                           | JAJPUR BANJARA |
| DATE                                                                                                                                         | 30/9/2023      |
| Latitude: 27.336382<br>Longitude: 79.423571<br>Elevation: 122.79±60 m<br>Accuracy: 13.5 m<br>Time: 09-30-2023 12:53<br>Note: jajapur Banjara |                |

| DISTRICT           | FARRUKHABAD    |
|--------------------|----------------|
| BLOCK              | MOHMMADABAD    |
| GRAM PANCHYAT NAME | JAJPUR BANJARA |
| DATE               | 30/9/2023      |