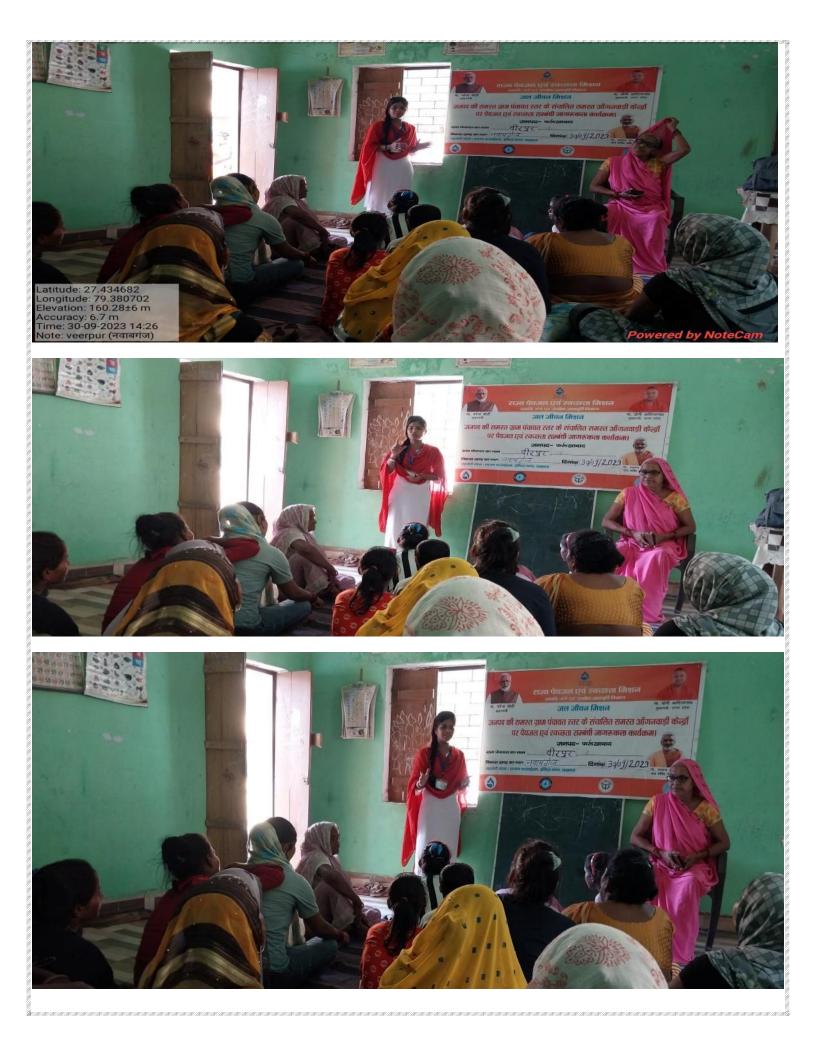

| DISTRICT                                                                                                                                    | FARRUKHABAD        |
|---------------------------------------------------------------------------------------------------------------------------------------------|--------------------|
| BLOCK                                                                                                                                       | NAWABGANJ          |
| GRAM PANCHYAT NAME                                                                                                                          | VEERPUR            |
| DATE                                                                                                                                        | 30/09/2023         |
| Latitude: 27.434681<br>Longitude: 79.380703<br>Elevation: 160.6±3 m<br>Accuracy: 3.8 m<br>Time: 30-09-2023 14:26<br>Note: veerpur (नवाबगंज) |                    |
| Note. veerpur (Huldhol)                                                                                                                     | Powered by Notecan |