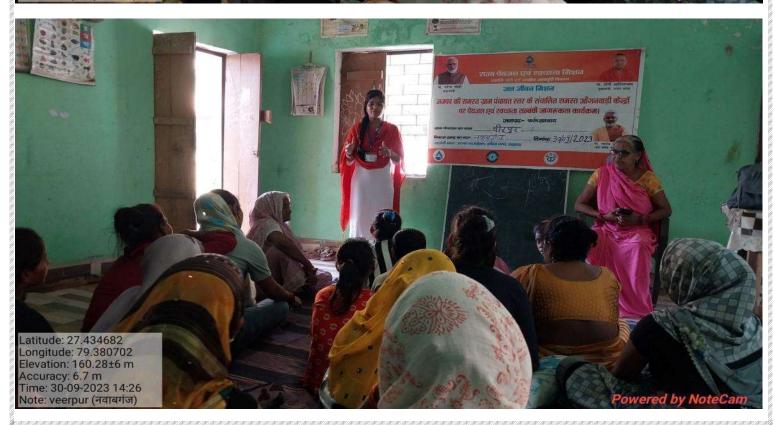

| DISTRICT                                                                                                                                    | FARRUKHABAD        |
|---------------------------------------------------------------------------------------------------------------------------------------------|--------------------|
| BLOCK                                                                                                                                       | NAWABGANJ          |
| GRAM PANCHYAT NAME                                                                                                                          | VEERPUR            |
| DATE                                                                                                                                        | 30/09/2023         |
| Latitude: 27.434681<br>Longitude: 79.380703<br>Elevation: 160.6±3 m<br>Accuracy: 3.8 m<br>Time: 30-09-2023 14:26<br>Note: veerpur (नवाबगंज) |                    |
| Note. veerpur (Huldhol)                                                                                                                     | Powered by Notecan |