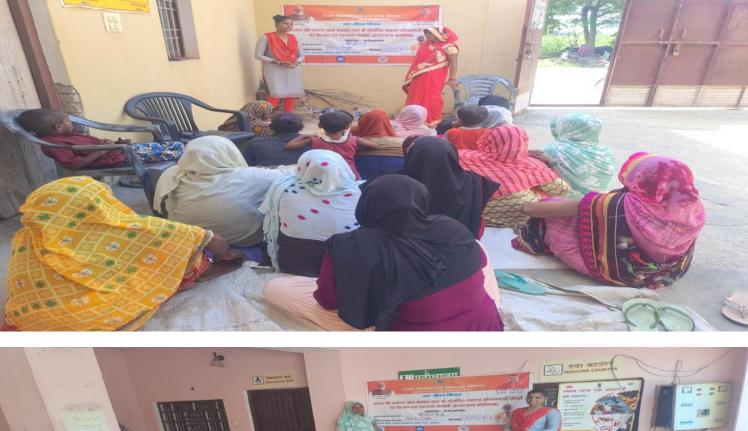

Google

Google

| DISTRICT           | FARRUKHABAD |  |  |
|--------------------|-------------|--|--|
| BLOCK              | MOHAMDABAD  |  |  |
| GRAM PANCHYAT NAME | BIGHAMAU    |  |  |
| DATE               | 01/10/2023  |  |  |
|                    |             |  |  |

Beeghamau, Uttar Pradesh, India 79W2+G99, Beeghamau, Uttar Pradesh 209652, India Lat 27.297318° Long 79.349477° 01/10/23 02:11 PM GMT +05:30