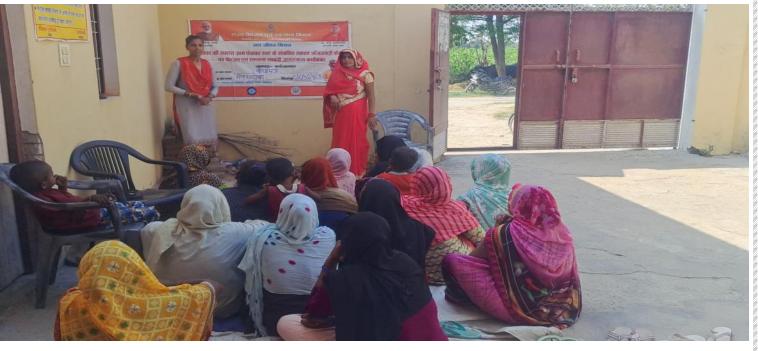

## GPS Map Camera

💽 GPS Map Camera

Beeghamau, Uttar Pradesh, India 79W2+G99, Beeghamau, Uttar Pradesh 209652, India Lat 27.297318° Long 79.349477° 01/10/23 02:11 PM GMT +05:30 Beeghamau, Uttar Pradesh, India 79W2+G99, Beeghamau, Uttar Pradesh 209652, India Lat 27.297318° Long 79.349477° 01/10/23 02:12 PM GMT +05:30