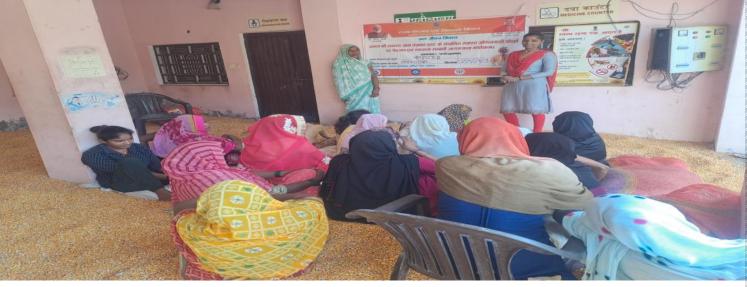

💽 GPS Map Camera

Google

STREET THE

Google

Google

दवा का

🔄 💽 GPS Map Camera

|                    | -           |  |
|--------------------|-------------|--|
| DISTRICT           | FARRUKHABAD |  |
| BLOCK              | MOHAMDABAD  |  |
| GRAM PANCHYAT NAME | BIGHAMAU    |  |
| DATE               | 01/10/2023  |  |
|                    | 6           |  |

मणप्रतीक्षालय

Beeghamau, Uttar Pradesh, India 79W2+G99, Beeghamau, Uttar Pradesh 209652, India Lat 27.297067° Long 79.349554° 01/10/23 02:20 PM GMT +05:30

Long 79.349554° 01/10/23 02:20 PM GMT +05:30

**ब्रा**जनीक्षालय