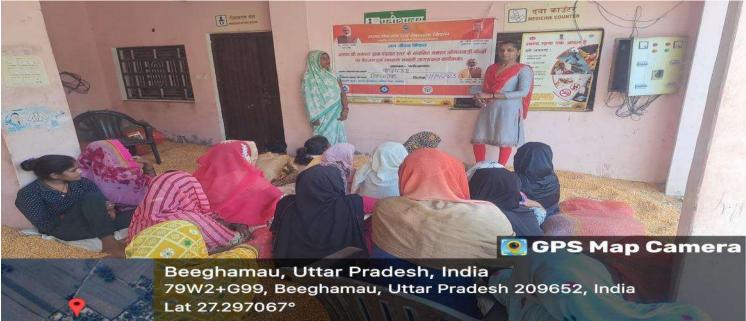

मणप्रतीक्षालय

Beeghamau, Uttar Pradesh, India 79W2+G99, Beeghamau, Uttar Pradesh 209652, India Lat 27.297067° Long 79.349554° 01/10/23 02:20 PM GMT +05:30

Long 79.349554° 01/10/23 02:20 PM GMT +05:30

**ब्रा**जनीक्षालय