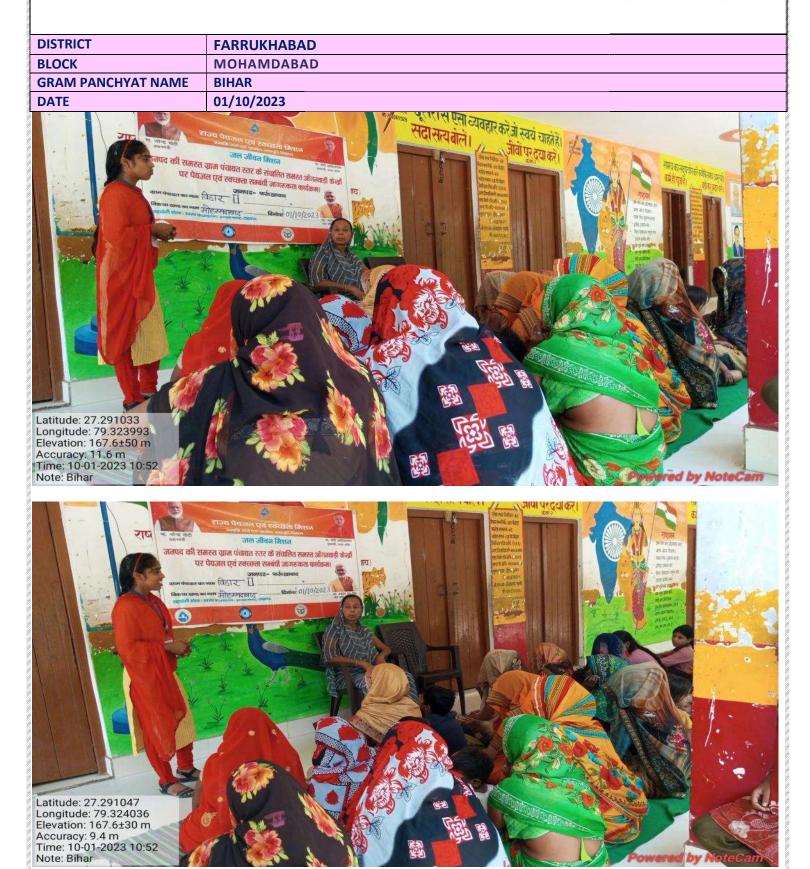

| DISTRICT                                                                                                                                                | FARRUKHABAD        |
|---------------------------------------------------------------------------------------------------------------------------------------------------------|--------------------|
| BLOCK                                                                                                                                                   | MOHAMDABAD         |
| <b>GRAM PANCHYAT NAME</b>                                                                                                                               | BIHAR              |
| DATE                                                                                                                                                    | 01/10/2023         |
|                                                                                                                                                         |                    |
| Latitude: 27.290968<br>Longitude: 79.323915<br>Altitude: 37.9±181 m<br>Accuracy: 9.5 m<br>Time: 10-01-2023 10:44<br>Note: Bihar                         | Rovered by Nous am |
| <u>सिंग सेंग्रे प्रथा</u><br>मान्य सेंग्रे के आग्रे<br>सिंग्रे के आग्रे<br>सिंग्रे के आग्रे<br>सिंग्रे के आग्रे<br>सिंग्रे के आग्रे<br>सिंग्रे के आग्रे |                    |