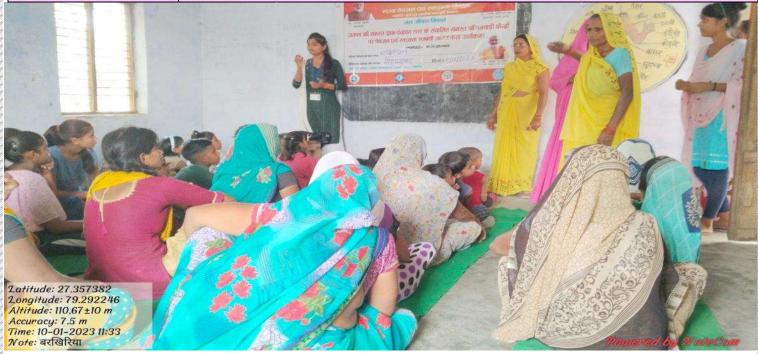

## REPORTING OF (आंगनबाड़ी - 1)

| DISTRICT           | FARRUKHABAD |
|--------------------|-------------|
| BLOCK              | MOHAMDABAD  |
| GRAM PANCHYAT NAME | BARKHIRIYA  |
| DATE               | 01/10/2023  |