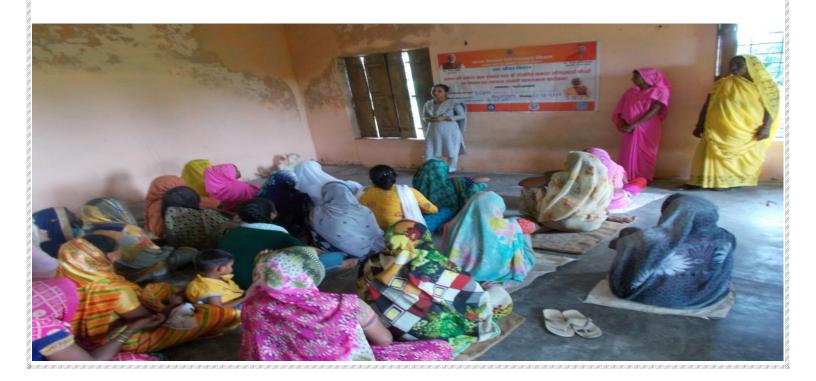

## REPORTING OF (आंगनबाड़ी - 1)

| 4 |                    |             |  |
|---|--------------------|-------------|--|
|   | DISTRICT           | FARRUKHABAD |  |
|   | BLOCK              | MOHAMDABAD  |  |
|   | GRAM PANCHYAT NAME | DEVSANI     |  |
|   | DATE               | 01/10/2023  |  |