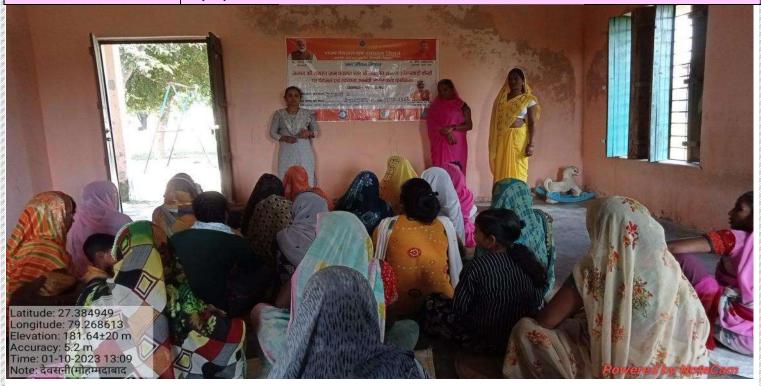

## REPORTING OF (आंगनबाड़ी - 1)

| 4 |                    |             |  |
|---|--------------------|-------------|--|
|   | DISTRICT           | FARRUKHABAD |  |
|   | BLOCK              | MOHAMDABAD  |  |
|   | GRAM PANCHYAT NAME | DEVSANI     |  |
|   | DATE               | 01/10/2023  |  |