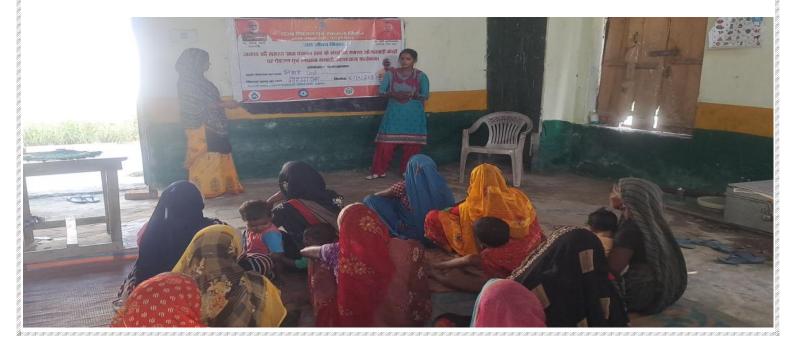

## REPORTING OF (आंगनबाड़ी 2nd)

|      | DISTRICT              | FARRUKHABAD |
|------|-----------------------|-------------|
| 3    | D1 0 01/              |             |
| - 13 | BLOCK                 | MOHAMMDABAD |
| 2    | CDARA DANICHVAT NARAE | NISAI       |
|      | GRAM PANCHYAT NAME    | NISAI       |
| - 3  | DATE                  | 06/10/2023  |
| 2    | DATE                  | 00/10/2025  |