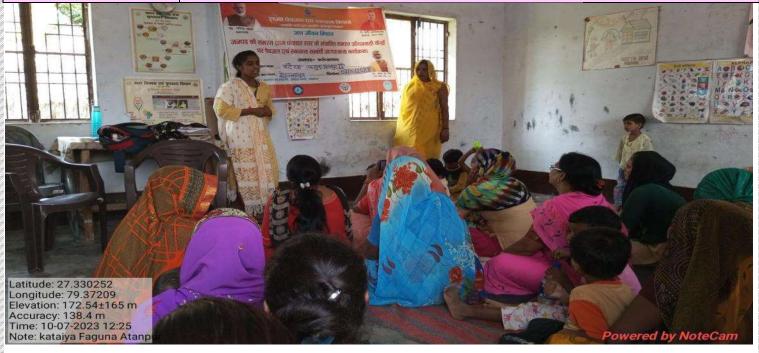

## REPORTING OF (आंगनबाड़ी - 1)

| DISTRICT           | FARRUKHABAD    |
|--------------------|----------------|
| BLOCK              | MOHAMDABAD     |
| GRAM PANCHYAT NAME | FAGUNA ATANPUR |
| DATE               | 07/10/2023     |