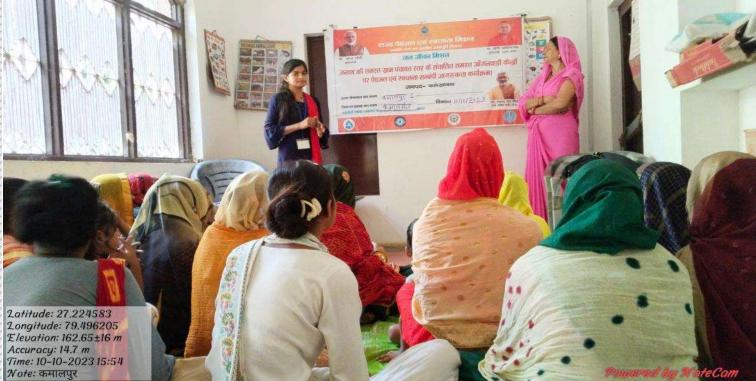

| DISTRICT                                                                                                                          | FARRUKHABAD                     |
|-----------------------------------------------------------------------------------------------------------------------------------|---------------------------------|
| BLOCK                                                                                                                             | KAMALGANJ                       |
| GRAM PANCHYAT NAME                                                                                                                | KAMALPUR                        |
| DATE                                                                                                                              | 10/10/2023                      |
| Aatitude: 27.224576   2.ongitude: 79.496195   E levation: 159.93±17 m   Accuracy: 15.1 m   Time: 10-10-2023 15:54   Wote: कमालपुर | <complex-block></complex-block> |
|                                                                                                                                   |                                 |

| DISTRICT           | FARRUKHABAD |
|--------------------|-------------|
| BLOCK              | KAMALGANJ   |
| GRAM PANCHYAT NAME | KAMALPUR    |
| DATE               | 10/10/2023  |
|                    |             |