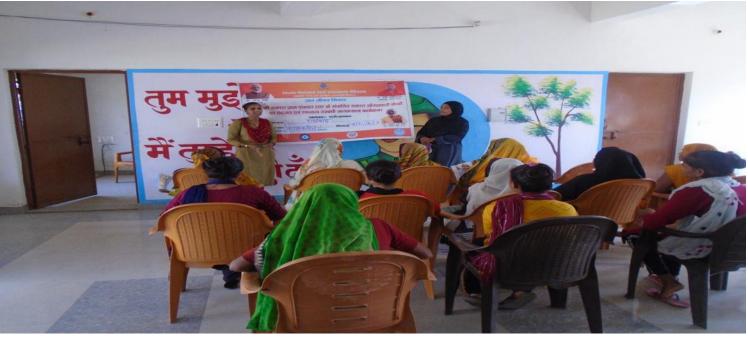

शरफाबाद, उत्तर प्रदेश, भारत 6HHQ+XV2, शरफाबाद, उत्तर प्रदेश 209739, भारत Lat 27.230056° Long 79.59107° 08/10/23 01:25 PM GMT +05:30

तम

🢽 GPS Map Camera

| 100                   |                    |             |  |
|-----------------------|--------------------|-------------|--|
| N A MURA A MURA A     | DISTRICT           | FARRUKHABAD |  |
| 0001 V 0001 V 000     | BLOCK              | KAMALGANJ   |  |
| or A street A street. | GRAM PANCHYAT NAME | SARFABAD    |  |
| V 4000 V 2000 V 40    | DATE               | 08/10/2023  |  |
| 8                     |                    |             |  |