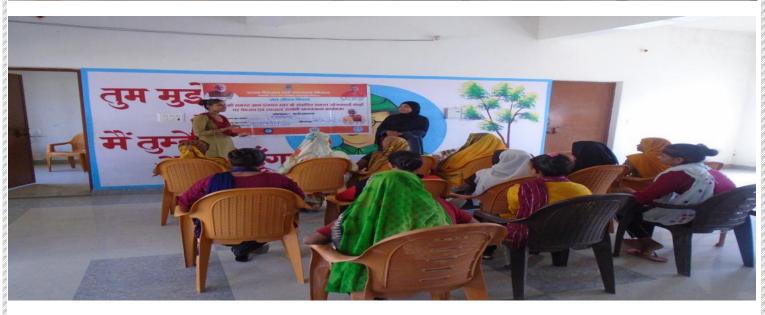

शरफाबाद, उत्तर प्रदेश, भारत 6HHQ+XV2, शरफाबाद, उत्तर प्रदेश 209739, भारत Lat 27.230056° Long 79.59107° 08/10/23 01:25 PM GMT +05:30

तम

🢽 GPS Map Camera

| 100                   |                    |             |  |
|-----------------------|--------------------|-------------|--|
| N A MURA A MURA A     | DISTRICT           | FARRUKHABAD |  |
| 0001 V 0001 V 000     | BLOCK              | KAMALGANJ   |  |
| or A street A street. | GRAM PANCHYAT NAME | SARFABAD    |  |
| V 4000 V 2000 V 40    | DATE               | 08/10/2023  |  |
| 8                     |                    |             |  |