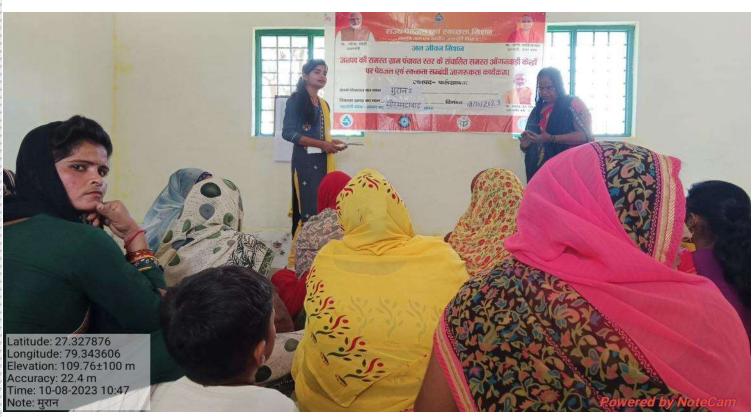

## REPORTING OF (आंगनबाड़ी - 1)

| DISTRICT           | FARRUKHABAD |
|--------------------|-------------|
| BLOCK              | MOHAMDABAD  |
| GRAM PANCHYAT NAME | MURAN       |
| DATE               | 08/10/2023  |