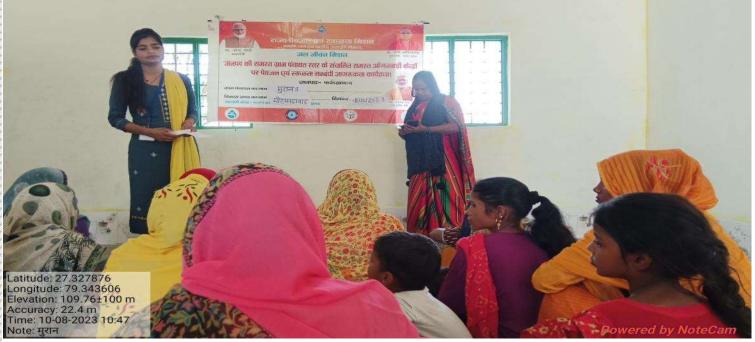

## REPORTING OF (आंगनबाड़ी - 1)

| DISTRICT           | FARRUKHABAD |
|--------------------|-------------|
| BLOCK              | MOHAMDABAD  |
| GRAM PANCHYAT NAME | MURAN       |
| DATE               | 08/10/2023  |