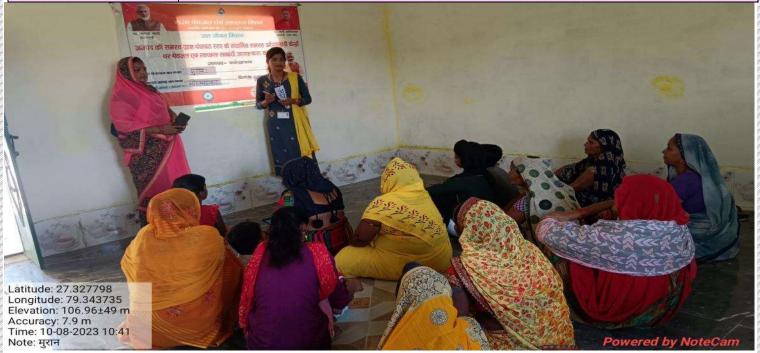

## REPORTING OF (आंगनबाड़ी - 1)

| DISTRICT           | FARRUKHABAD |
|--------------------|-------------|
| BLOCK              | MOHAMDABAD  |
| GRAM PANCHYAT NAME | MURAN       |
| DATE               | 08/10/2023  |