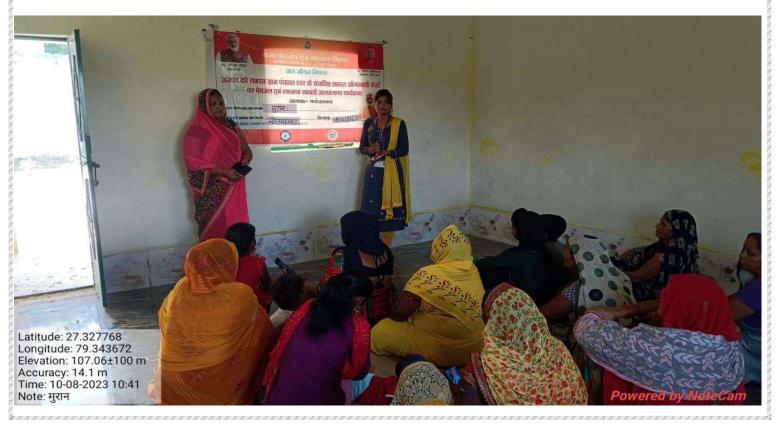

## REPORTING OF (आंगनबाड़ी - 1)

| DISTRICT           | FARRUKHABAD |
|--------------------|-------------|
| BLOCK              | MOHAMDABAD  |
| GRAM PANCHYAT NAME | MURAN       |
| DATE               | 08/10/2023  |