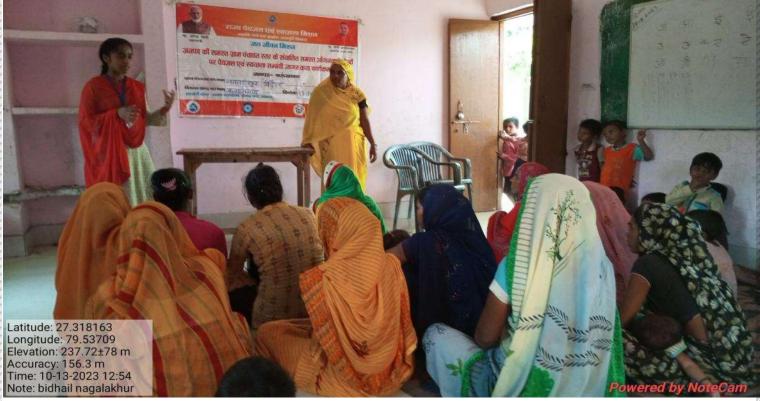

Note: bidhail nagalakhur

| DISTRICT                                                                                                            | FARRUKHABAD                     |
|---------------------------------------------------------------------------------------------------------------------|---------------------------------|
| BLOCK                                                                                                               | KAMALGANJ                       |
| <b>GRAM PANCHYAT NAME</b>                                                                                           | BIDAIL                          |
| DATE                                                                                                                | 13/10/2023                      |
|                                                                                                                     | <complex-block></complex-block> |
| Latitude: 27.318173<br>Longitude: 79.537118<br>Elevation: 237.72±78 m<br>Accuracy: 13.6 m<br>Time: 10-13-2023 12:54 |                                 |