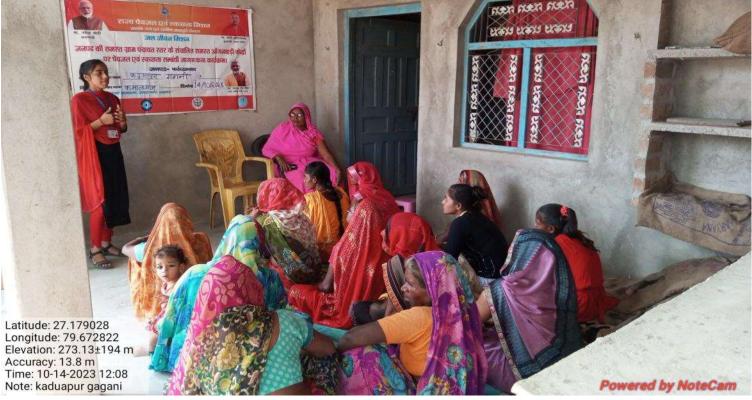

| DISTRICT                                                                                     | FARRUKHABAD                                           |
|----------------------------------------------------------------------------------------------|-------------------------------------------------------|
| BLOCK                                                                                        | KAMALGANJ                                             |
| <b>GRAM PANCHYAT NAME</b>                                                                    | GAGANI                                                |
| DATE                                                                                         | 14/10/2023                                            |
| etitude: 27.179028<br>Elevation: 273.13±194 m.<br>Accuracy: 13.8 m<br>Time: 10-14-2023 12:08 | Refer Medical And |
|                                                                                              |                                                       |