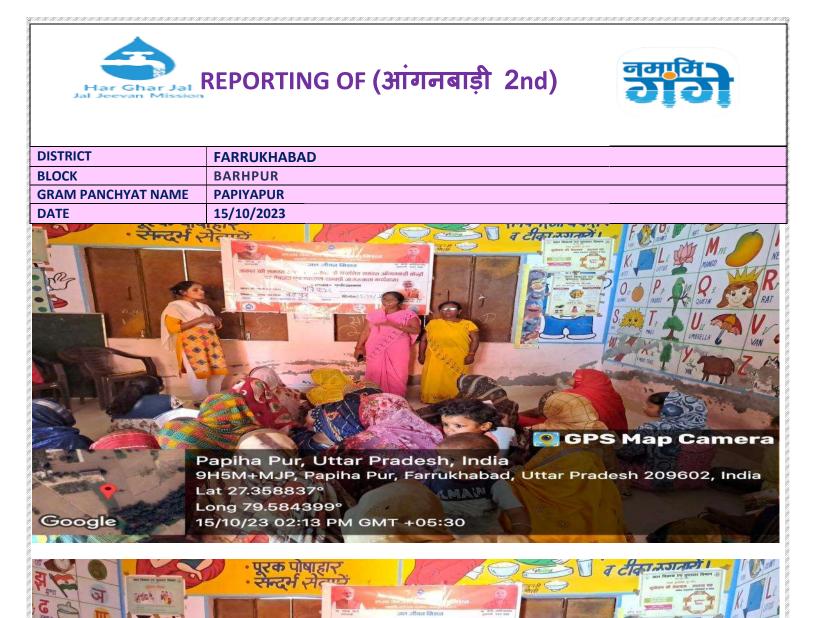

| DISTRICT           | FARRUKHABAD                                                                                                                                                                                                                                                                                                                                                                                                                                                                                                                                                                                                                                                                                                                                                                                                                                                                                                                                                                                                                                                                                                                                                                                                                                                                                                                                                                                                                                                                                                                                                                                                                                                                                                                                                                                                                                                                                                                                                                                                                                                                                     |
|--------------------|-------------------------------------------------------------------------------------------------------------------------------------------------------------------------------------------------------------------------------------------------------------------------------------------------------------------------------------------------------------------------------------------------------------------------------------------------------------------------------------------------------------------------------------------------------------------------------------------------------------------------------------------------------------------------------------------------------------------------------------------------------------------------------------------------------------------------------------------------------------------------------------------------------------------------------------------------------------------------------------------------------------------------------------------------------------------------------------------------------------------------------------------------------------------------------------------------------------------------------------------------------------------------------------------------------------------------------------------------------------------------------------------------------------------------------------------------------------------------------------------------------------------------------------------------------------------------------------------------------------------------------------------------------------------------------------------------------------------------------------------------------------------------------------------------------------------------------------------------------------------------------------------------------------------------------------------------------------------------------------------------------------------------------------------------------------------------------------------------|
| BLOCK              | BARHPUR                                                                                                                                                                                                                                                                                                                                                                                                                                                                                                                                                                                                                                                                                                                                                                                                                                                                                                                                                                                                                                                                                                                                                                                                                                                                                                                                                                                                                                                                                                                                                                                                                                                                                                                                                                                                                                                                                                                                                                                                                                                                                         |
| GRAM PANCHYAT NAME | PAPIYAPUR                                                                                                                                                                                                                                                                                                                                                                                                                                                                                                                                                                                                                                                                                                                                                                                                                                                                                                                                                                                                                                                                                                                                                                                                                                                                                                                                                                                                                                                                                                                                                                                                                                                                                                                                                                                                                                                                                                                                                                                                                                                                                       |
| DATE               | 15/10/2023                                                                                                                                                                                                                                                                                                                                                                                                                                                                                                                                                                                                                                                                                                                                                                                                                                                                                                                                                                                                                                                                                                                                                                                                                                                                                                                                                                                                                                                                                                                                                                                                                                                                                                                                                                                                                                                                                                                                                                                                                                                                                      |
|                    |                                                                                                                                                                                                                                                                                                                                                                                                                                                                                                                                                                                                                                                                                                                                                                                                                                                                                                                                                                                                                                                                                                                                                                                                                                                                                                                                                                                                                                                                                                                                                                                                                                                                                                                                                                                                                                                                                                                                                                                                                                                                                                 |
|                    | GPS Map Camera                                                                                                                                                                                                                                                                                                                                                                                                                                                                                                                                                                                                                                                                                                                                                                                                                                                                                                                                                                                                                                                                                                                                                                                                                                                                                                                                                                                                                                                                                                                                                                                                                                                                                                                                                                                                                                                                                                                                                                                                                                                                                  |
| and a ser of       |                                                                                                                                                                                                                                                                                                                                                                                                                                                                                                                                                                                                                                                                                                                                                                                                                                                                                                                                                                                                                                                                                                                                                                                                                                                                                                                                                                                                                                                                                                                                                                                                                                                                                                                                                                                                                                                                                                                                                                                                                                                                                                 |
|                    | Papiha Pur, Uttar Pradesh, India<br>PH5M+MJP, Papiha Pur, Farrukhabad, Uttar Pradesh 209602, India<br>at 27.358837°<br>ong 79.584399°<br>5/10/23 02:07 PM GMT +05:30                                                                                                                                                                                                                                                                                                                                                                                                                                                                                                                                                                                                                                                                                                                                                                                                                                                                                                                                                                                                                                                                                                                                                                                                                                                                                                                                                                                                                                                                                                                                                                                                                                                                                                                                                                                                                                                                                                                            |
|                    | Image: State Stat |
| 9                  | Papiha Pur, Uttar Pradesh, India<br>H5M+MJP, Papiha Pur, Farrukhabad, Uttar Pradesh 209602, India<br>at 27.358837°<br>ong 79.584399°<br>5/10/23 02:07 PM GMT +05:30                                                                                                                                                                                                                                                                                                                                                                                                                                                                                                                                                                                                                                                                                                                                                                                                                                                                                                                                                                                                                                                                                                                                                                                                                                                                                                                                                                                                                                                                                                                                                                                                                                                                                                                                                                                                                                                                                                                             |

## GPS Map Camera

Papiha Pur, Uttar Pradesh, India 9H5M+MJP, Papiha Pur, Farrukhabad, Uttar Pradesh 209602, India Lat 27.358837° Long 79.584399° 15/10/23 02:13 PM GMT +05:30

boogle