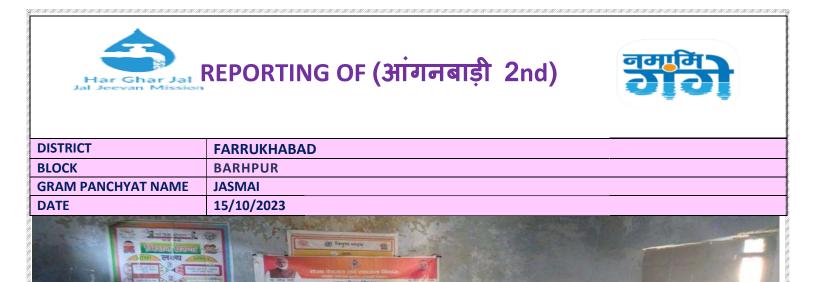

loteCam

| DISTRICT                  | FARRUKHABAD                                                                                                                                                                                                                                                                                                                                                                                                                                                                                                                                                                                                                                                                                         |
|---------------------------|-----------------------------------------------------------------------------------------------------------------------------------------------------------------------------------------------------------------------------------------------------------------------------------------------------------------------------------------------------------------------------------------------------------------------------------------------------------------------------------------------------------------------------------------------------------------------------------------------------------------------------------------------------------------------------------------------------|
| BLOCK                     | BARHPUR                                                                                                                                                                                                                                                                                                                                                                                                                                                                                                                                                                                                                                                                                             |
| <b>GRAM PANCHYAT NAME</b> | JASMAI                                                                                                                                                                                                                                                                                                                                                                                                                                                                                                                                                                                                                                                                                              |
| DATE                      | 15/10/2023                                                                                                                                                                                                                                                                                                                                                                                                                                                                                                                                                                                                                                                                                          |
|                           |                                                                                                                                                                                                                                                                                                                                                                                                                                                                                                                                                                                                                                                                                                     |
|                           | with the second s |
|                           |                                                                                                                                                                                                                                                                                                                                                                                                                                                                                                                                                                                                                                                                                                     |
|                           |                                                                                                                                                                                                                                                                                                                                                                                                                                                                                                                                                                                                                                                                                                     |
|                           |                                                                                                                                                                                                                                                                                                                                                                                                                                                                                                                                                                                                                                                                                                     |
|                           |                                                                                                                                                                                                                                                                                                                                                                                                                                                                                                                                                                                                                                                                                                     |