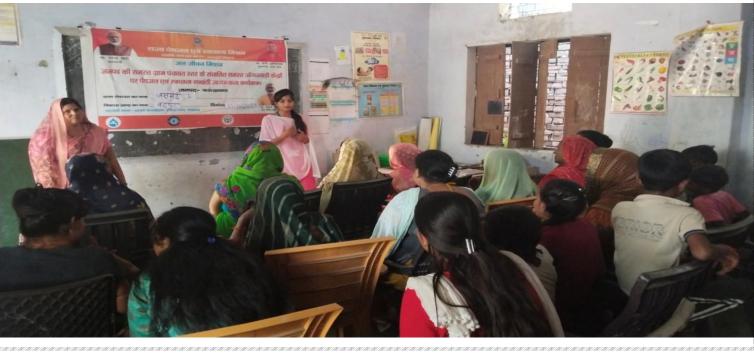

|                                                                                                                                                                                                                                                                                                                                                                                                                                                                                                                                                                                                                                                                                                     |

Latitude: 27.380818 Longitude: 79.552687 Altitude: 81.93±12 m Accuracy: 8.8 m Time: 10-15-2023 13:41 Note: JASMAI