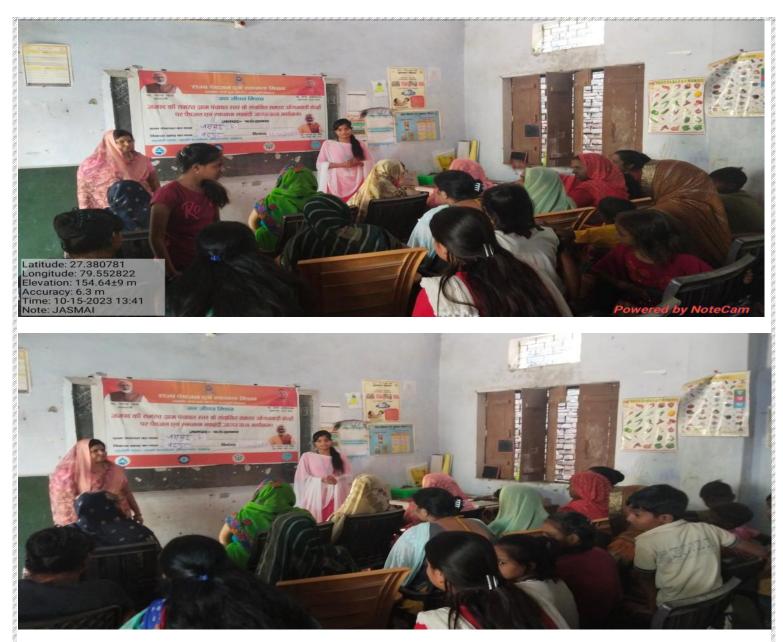

|                                                                                                                                                                                                                                                                                                                                                                                                                                                                                                                                                                                                                                                                                                     |

Latitude: 27.380818 Longitude: 79.552687 Altitude: 81.93±12 m Accuracy: 8.8 m Time: 10-15-2023 13:41 Note: JASMAI