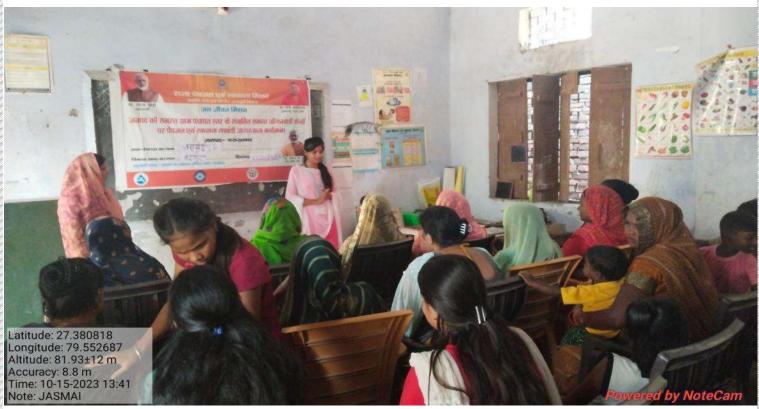

Latitude: 27.380818 Longitude: 79.552687 Altitude: 81.93±12 m Accuracy: 8.8 m Time: 10-15-2023 13:41 Note: JASMAI