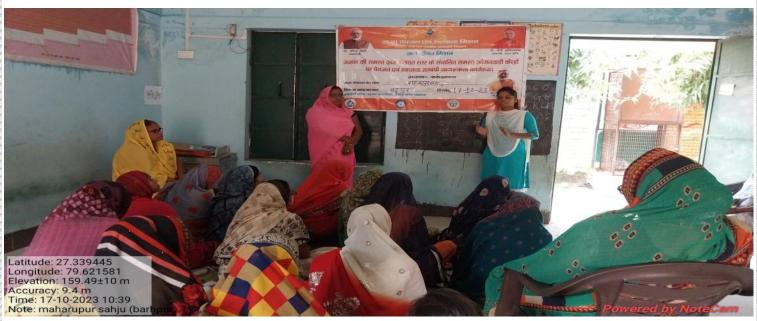

## REPORTING OF (आंगनबाड़ी - 1)

| DISTRICT           | FARRUKHABAD    |
|--------------------|----------------|
| BLOCK              | BARHPUR        |
| GRAM PANCHYAT NAME | MAHRUPUR SARJU |
| DATE               | 17/10/2023     |