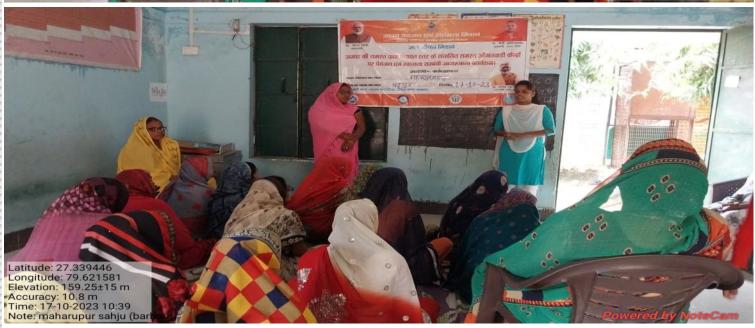

## REPORTING OF (आंगनबाड़ी - 1)

| DISTRICT           | FARRUKHABAD    |
|--------------------|----------------|
| BLOCK              | BARHPUR        |
| GRAM PANCHYAT NAME | MAHRUPUR SARJU |
| DATE               | 17/10/2023     |