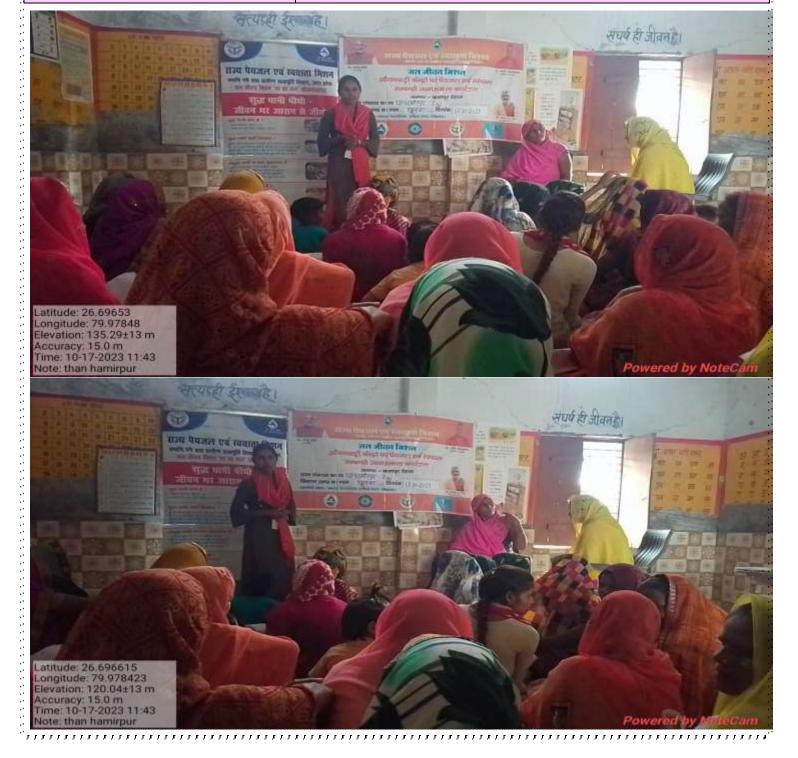

## प्राम पंचायत स्तरीय आगनबाड़ी कार्यक्रम)

## 2nd

| DISTRICT                      | KANPUR DEHAT  |
|-------------------------------|---------------|
| <br>BLOCK                     | RASULABAD     |
| <br><b>GRAM PANCHYAT NAME</b> | THAN HAMIRPUR |
| <br>DATE                      | 17/10/2023    |