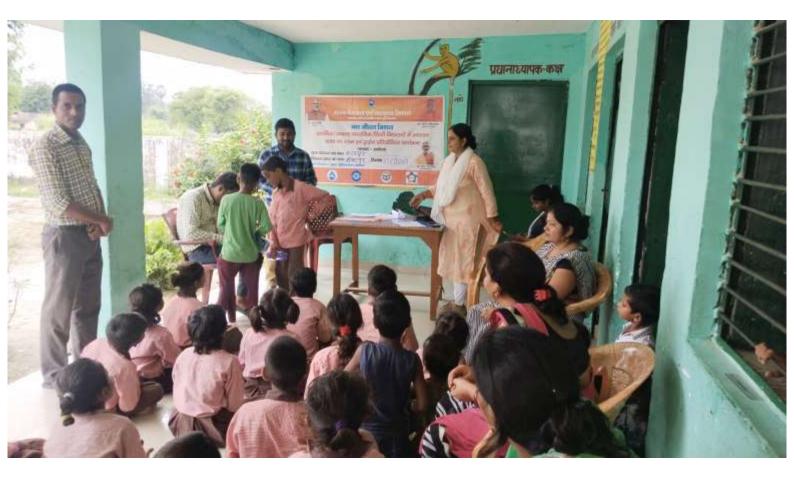

COMPOSITE SCHOOL

रत जीवन मिशन

B

प्रधानाध्यापक-कथ

(100 TAN)

विसंह स्रोत वता

mail

Usari, Uttar Pradesh, भारत H594+65, Usari, Uttar Pradesh 224206, भारत Lat 26.566481° Long 82.154875° 25/09/23 11:27 AM GMT +05:30

Google